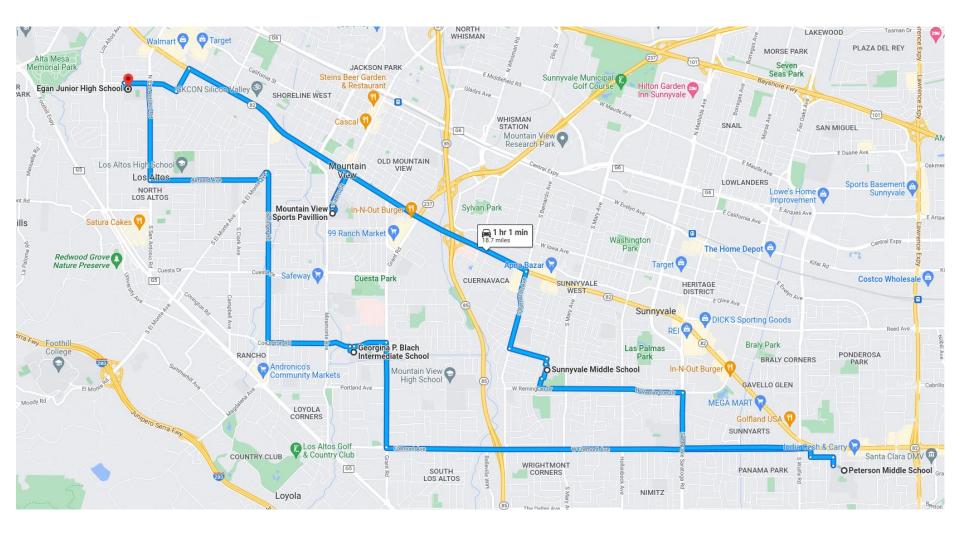

#### Where are the gyms?

Egan Gyms 100 W Portola Ave Los Altos, CA 94022

> Blach Gyms 1120 Covington Road Los Altos, CA 94024

Sunnyvale Middle 1080 Mango Avenue Sunnyvale , CA 94087

> Peterson Middle 1380 Rosalia Ave Sunnyvale, CA 94087

MVSP @Graham 1185 Castro St. Mountain View, CA 94040